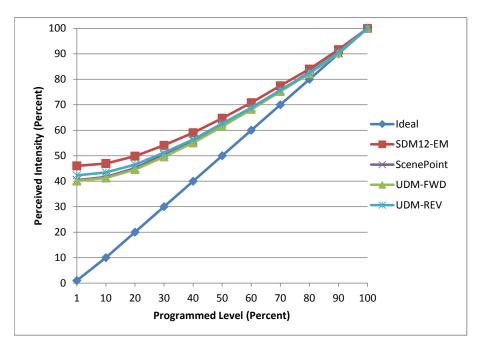

Manufacturer Luxon

Model4W 2700K E12DescriptionCandelabraDriverIntegrated

Nominal Power (W) 2

**Dimming Control** Forward and Reverse Phase

Product Range -

**Test Date** 6/26/2017

| Dimmer Tested Against:              | SDM12-EM | ScenePoint | UDM-FWD | UDM-REV |
|-------------------------------------|----------|------------|---------|---------|
| Pass/Fail                           | Pass     | Pass       | Pass    | Pass    |
| Best-Fit Power Profile:             |          |            |         |         |
| Minimum ON                          | 23       | 23         | 22      | 23      |
| Maximum ON                          | 72       | 78         | 77      | 77      |
| Adjust                              | 100      | 100        | 100     | 100     |
| Light Output Range (vs. non-dimmed) |          |            |         |         |
| Maximum (Perceived), 120V           | 95.1%    | 95.1%      | 95.3%   | 95.4%   |
| Minimum (Perceived)                 | 43.8%    | 38.5%      | 38.2%   | 40.4%   |
| Minimum (Measured)                  | 19.1%    | 14.8%      | 14.6%   | 16.3%   |

## Linearity Curves (Best-fit Power Profile Applied):